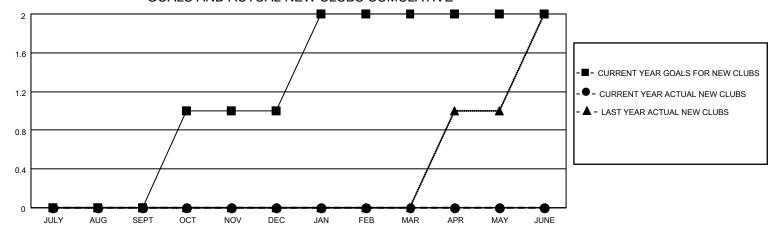

## GOALS AND ACTUAL NEW CLUBS CUMULATIVE

## MONTHLY MEMBERSHIP PROGRESS REPORT

LOCATION ALABAMA District 34 A Results as of: 9/30/2022

| Clubs RESULTS FOR 2022-2023 |   |   |   | Members RESULTS FOR 2022-2023 |    |    |    |
|-----------------------------|---|---|---|-------------------------------|----|----|----|
|                             |   |   |   |                               |    |    |    |
| JULY/AUG/SEPT               | 0 | 0 | 0 | JULY/AUG/SEPT                 | 50 | 35 | 19 |
| OCT/NOV/DEC                 | 1 | 0 | 0 | OCT/NOV/DEC                   | 0  | 0  | 0  |
| JAN/FEB/MAR                 | 1 | 0 | 0 | JAN/FEB/MAR                   | 75 | 0  | 0  |
| APR/MAY/JUNE                | 0 | 0 | 0 | APR/MAY/JUNE                  | 0  | 0  | 0  |