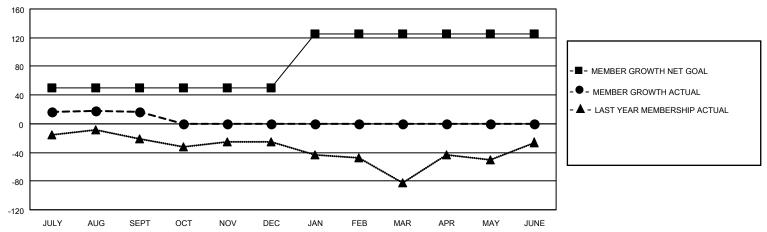

## GOALS AND ACTUAL MEMBERS CUMULATIVE

| DROPPED CLUBS: 0 |    | 12 CLUBS OF 40 ADDED 1 OR<br>MORE NEW MEMBERS | GENDER DISTRIBUTION                 |              |  |
|------------------|----|-----------------------------------------------|-------------------------------------|--------------|--|
|                  |    | MORE NEW MEMBERS                              | MALE                                | 683 (65.05%) |  |
|                  |    |                                               | FEMALE                              | 367 (34.95%) |  |
| DROPPED MEMBERS  |    |                                               | NON BINARY                          | 0 (0.00%)    |  |
|                  | _  |                                               | PREFER NOT TO ANSWER                | 0 (0.00%)    |  |
| DECEASED         | 0  |                                               |                                     |              |  |
| CLUB CANCELLED   | 0  | CLICK HERE FOR CUMULATIVE                     | TOTAL FAMILY UNIT MEMBERS 203       |              |  |
| OTHER            | 19 | MEMBERSHIP DATA                               |                                     |              |  |
| TOTAL 19         |    |                                               | FAMILY MEMBERS PAYING HALF DUES 104 |              |  |
|                  |    |                                               |                                     |              |  |

## MONTHLY MEMBERSHIP PROGRESS REPORT

LOCATION ALABAMA District 34 A Results as of: 9/30/2022

| Clubs RESULTS FOR 2022-2023 |   |   |   | Members RESULTS FOR 2022-2023 |    |    |    |
|-----------------------------|---|---|---|-------------------------------|----|----|----|
|                             |   |   |   |                               |    |    |    |
| JULY/AUG/SEPT               | 0 | 0 | 0 | JULY/AUG/SEPT                 | 50 | 35 | 19 |
| OCT/NOV/DEC                 | 1 | 0 | 0 | OCT/NOV/DEC                   | 0  | 0  | 0  |
| JAN/FEB/MAR                 | 1 | 0 | 0 | JAN/FEB/MAR                   | 75 | 0  | 0  |
| APR/MAY/JUNE                | 0 | 0 | 0 | APR/MAY/JUNE                  | 0  | 0  | 0  |